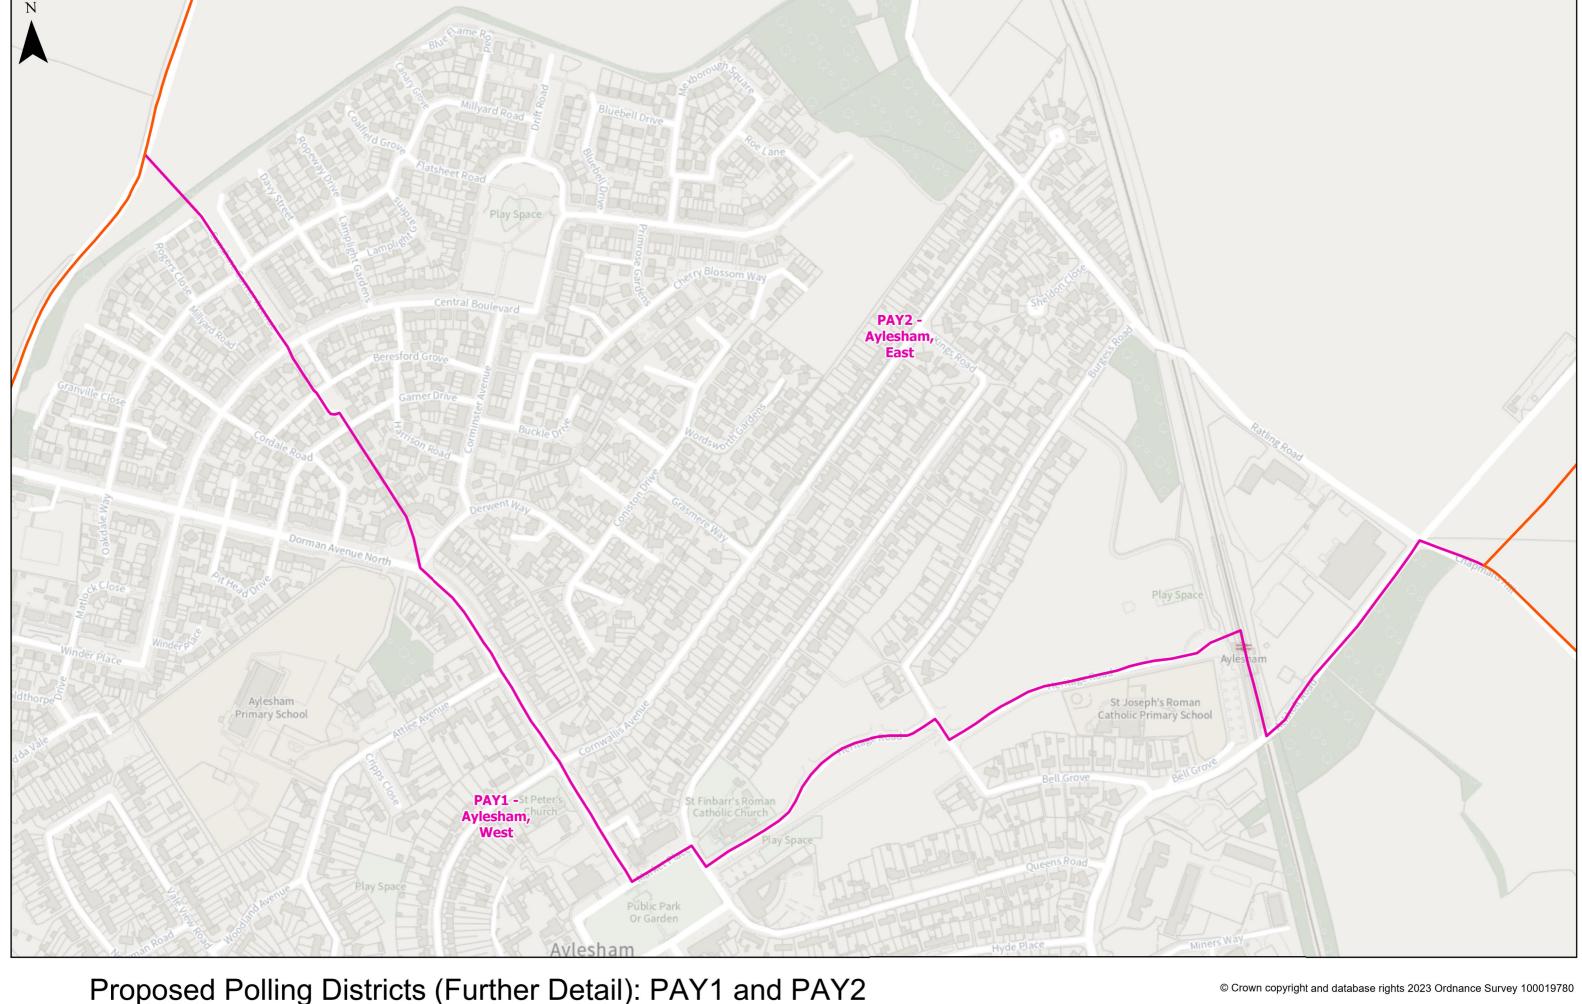

## Proposed Polling Districts (Further Detail): PAY1 and PAY2

**Existing Polling District Boundary (PAY)** 

Year of Production: 2023

Proposed split, creating PAY1 and PAY2

0.2 0.4

**Dover District Council** White Cliffs Business Park Whitfield Dover CT16 3PJ