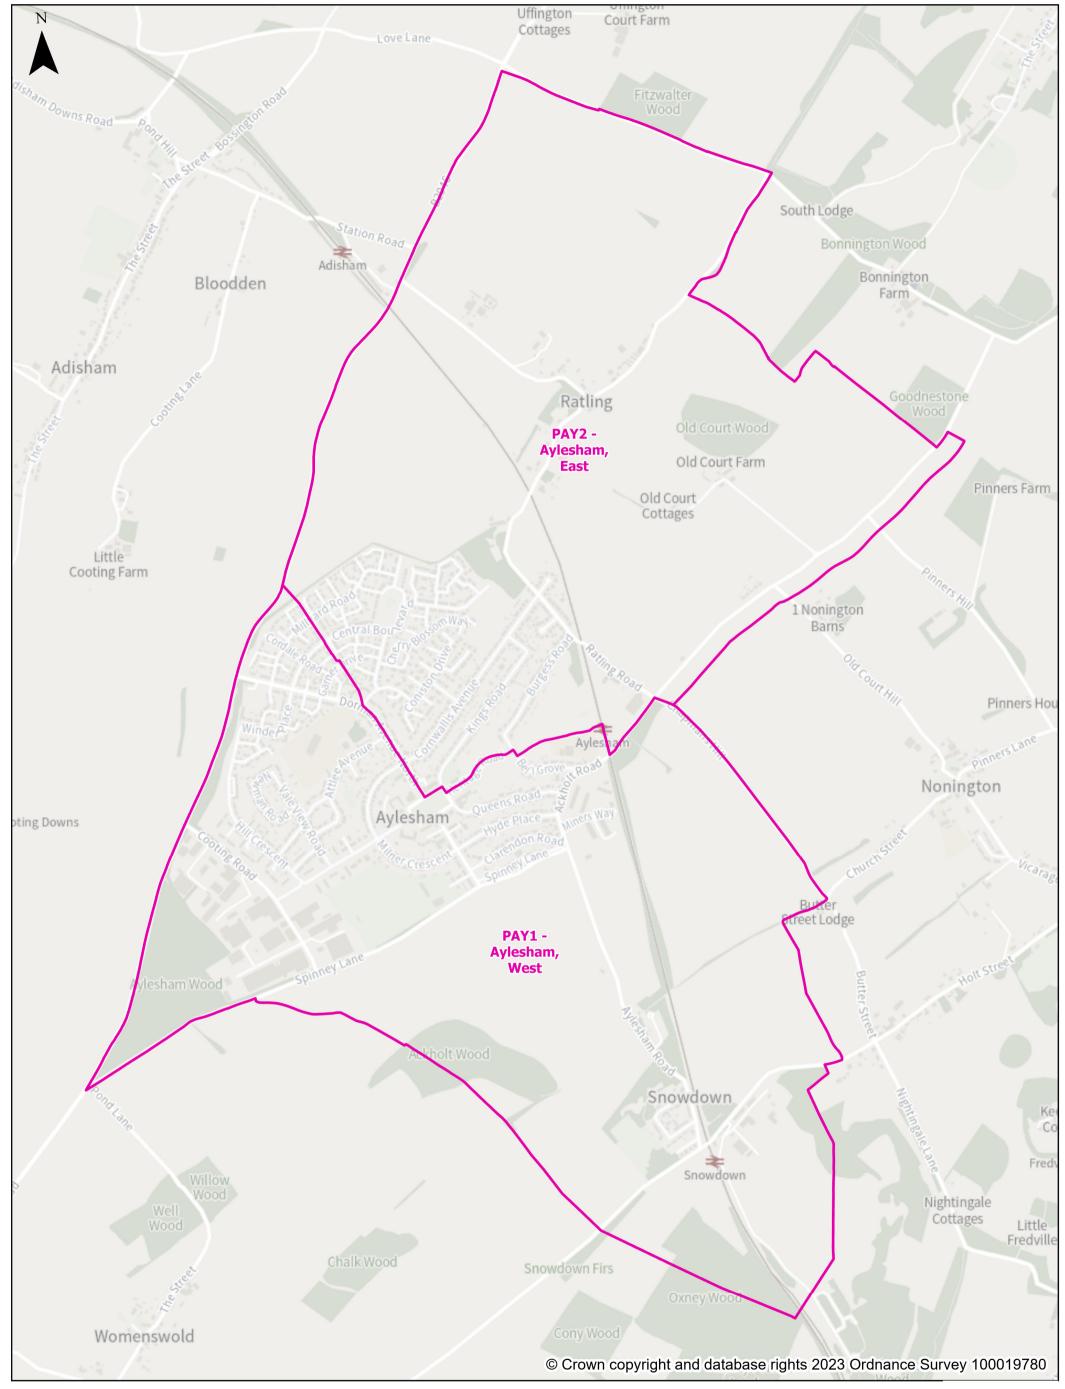

Proposed Polling Districts: PAY1- Aylesham, West and PAY2- Aylesham, East

Dover District Council Honeywood Close White Cliffs Business Park Whitfield DOVER CT16 3PJ

Year of Production: 2023 Page 3

0.25 0.13 0 0.25 0.5 0.75 1 Kilometers